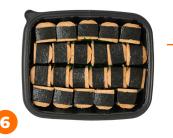

## **Ohana Packs**

Serves 4-6

**Ohana Musubi Roll** Pack (Serves 4-6) \$14.99 | 210 CAL per serving

**Ohana Loco Moco** (Serves 3-6) \$18.99 | 470 CAL per serving

Ohana Tuna Maki

+ Seafood Salad (16 PCS)

\$15.99 | 280 CAL per serving

**Ohana Pupu Mix Pork Hash** 

& Chicken (Serves 4-6)

\$15.99 | 260 CAL per serving

& Much More

14

(16)

(15

**Ohana Shoyu** Tuna Maki (16 PCS) \$15.99 | 170 CAL per serving