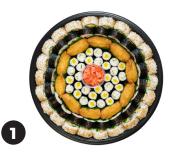

## **Best Sellers**

2

**Grand Sushi** Platter (82 PCS) \$49.99 | 260 CAL per serving

Volcano Sushi Platter (21 PCS) \$34.99 | 270 CAL per serving