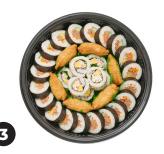

## **Best Sellers**

2

**Grand Sushi** Platter (82 PCS) \$49.99 | 260 CAL per serving

Volcano Sushi Platter (21 PCS) \$34.99 | 270 CAL per serving