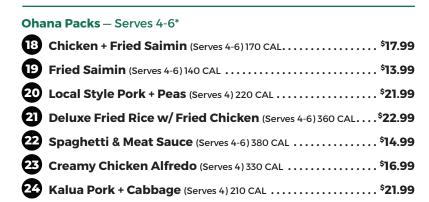

## **Ohana Packs**

Serves 4-6

**Ohana Musubi Roll** Pack (Serves 4-6) \$14.99 | 210 CAL per serving

**Ohana Loco Moco** (Serves 3-6) \$18.99 | 470 CAL per serving

Ohana Tuna Maki

+ Seafood Salad (16 PCS)

\$15.99 | 280 CAL per serving

**Ohana Pupu Mix Pork Hash** 

& Chicken (Serves 4-6)

\$15.99 | 260 CAL per serving

& Much More

14

(16)

(15

**Ohana Shoyu** Tuna Maki (16 PCS) \$15.99 | 170 CAL per serving

**Ohana Chicken Bites** 

(16 PCS)

\$17.99 | 140 CAL per serving

NEW (4)

**Deluxe Sushi** Platter (34 PCS) \$32.99 | 170 CAL per serving

Seafood Inari Platter (43 PCS) \$32.99 | 230 CAL per serving

12

**Ohana Chicken Adobo** & Pancit (Serves 4-6) \$15.99 | 80 CAL per serving

**Ohana Caesar Salad** 

(Serves 4-6)

\$20.99 | 100 CAL per serving

**Pā'ina Platters** 

Serves 10-12 - Recommended!

Ohana Shrimp + Pork Hash (15 PCS) \$16.99 | 150 CAL per serving

Ohana Spicy Ahi Inari (10 PCS) \$17.99 | 210 CAL per serving